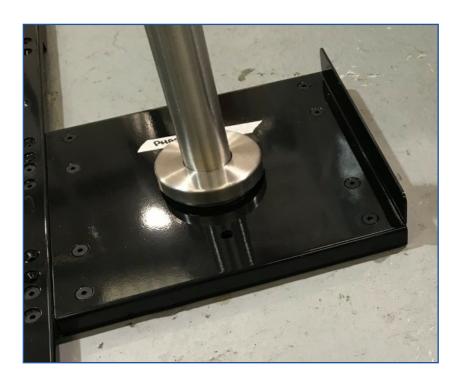

## **Plinth**

The free standing glass mounting plinth is an ideal option to use with our cabinet and walkway plinths for sites where you can't fix to the floor.

The plinth is manufactured in 1m sections which can be easily bolted together.

The final end section is custom made to suit site requirement and has an upturn so that it can be attached to the wall to improve rigidity.

Within the plinth is a 95 x 15mm channel for cables.

Maximum high of glass panels 1.7m.